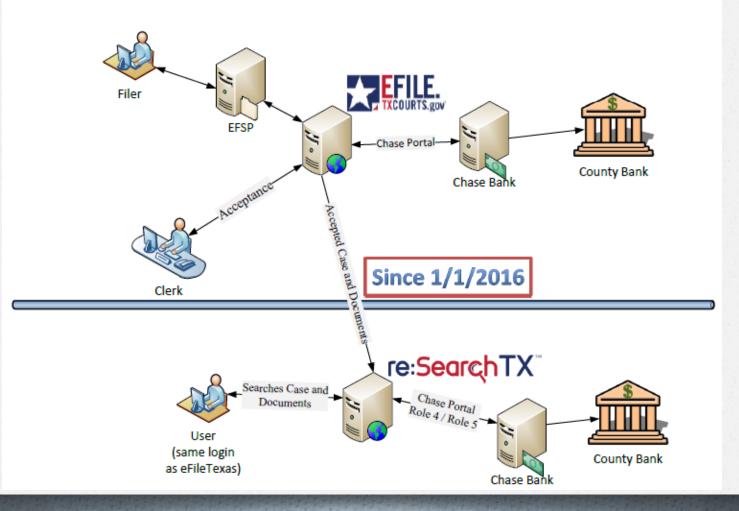

- O What you may not know...
  - All cases and documents eFiled since <u>1/1/2016</u> have been sent to re:SearchTX.
  - Role 4 scheduled to rollout 11/7/2018 (access to 1/1/2016 cases and documents forward)
  - o Role 5 scheduled to rollout 11/7/2018 (access to cases and documents from 11/1/2018 forward)

## How It Works

- O All accepted eFiled documents filed since <u>1/1/2016</u> have been sent to re:SearchTX along with case and party information
- Attorneys of record have access today
- Attorney not of record will have access on 11/1/2017 to documents eFiled as of 1/1/2016
- Public access will be 11/7/2018 (to all case types identified in the matrix in the previous slides - documents eFiled as of 11/1/2018)
- Only a one page thumbnail of the documents can be viewed until purchased (documents are smaller with watermark)
- O Attorney not of record and the public will be charged to purchase uncertified documents at .10 cents a page up to a 6.00 max per document. (the full document purchased will only be available for 30 days with a notation at the bottom of all pages "copy from re:searchtx")